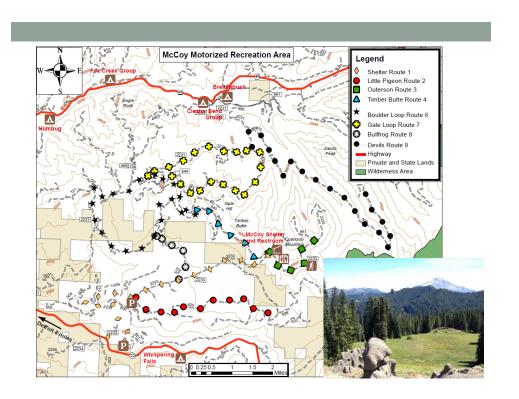

## **Trails**

Pacific Crest Trail

### Trails Continued

South Breitenbush Trail